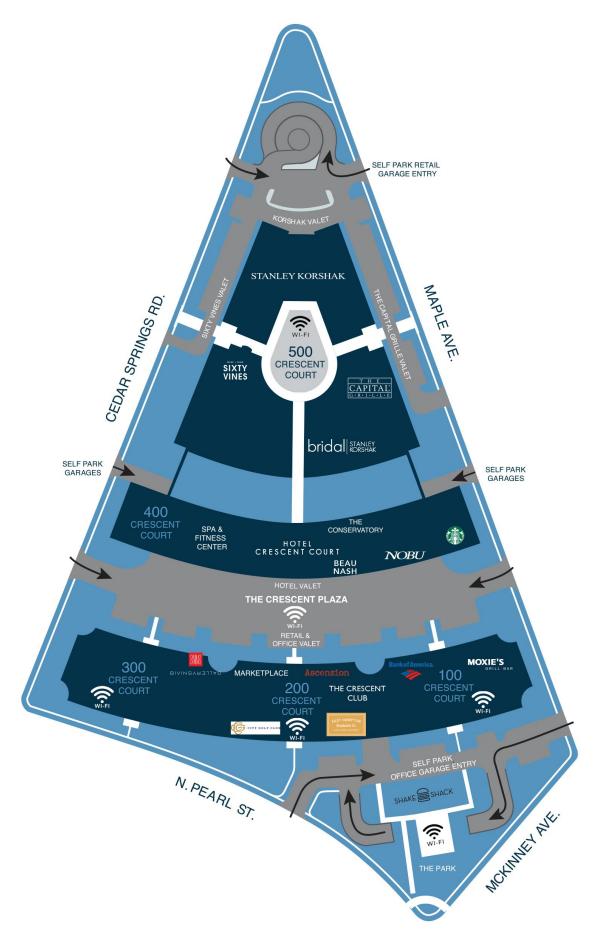

<u>Valet</u>: You can pull into the motor court between the office building and the hotel to use our complimentary valet. There are actually (3) valet stands, and the valet stand you want to use is in front of the office building 200 (directly across from the hotel entrance). We will validate your valet parking for you.

<u>Parking Garage</u>: There are (3) entrances to the underground parking garage- Off Cedar Springs, Maple Ave., and N. Pearl Street. You will be sent a text with your parking valet ID-please keep this text and provide it to us upon your departure so we can validate your parking.

Once you enter building 200, you will turn left and walk down to the lobby of building 100. (An easy way to find the correct direction is to head towards the restaurant called Moxies). Moxies is located at the bottom floor of building

100, and our office is in building 100 as well, on the 14th floor.

Once in the lobby of building 100, you will find the elevators a little different than most. There is a keypad outside of the elevator bank. You will hit the button that says "Floor 14" and this will direct you to which elevator will take you there (the elevators are labelled by letters E, F, G, & H). Once you walk into the elevator there will be no buttons, and the elevator will automatically take you to the selected floor.